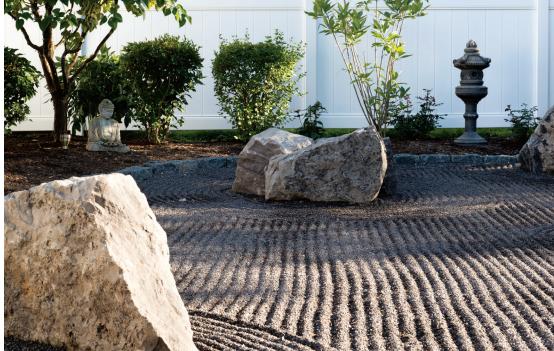

## **ASIAN FUSION**

He practices martial arts and bonsai. She loves traditional Western gardens and a country setting. Broccolo designed a space they could enjoy together.

Broccolo started with a secret garden effect. "It's a very specific way to create a flow to pull people in," says Brandon King, Broccolo's landscape consultant. Yet the gardens are close enough so the homeowners can enjoy each other's company while in their personal spaces. For him, black cobbles surround a Zen garden with raking stones. A trio of rocks defines the source of an adjustable plume of fire. For her, a traditional flagstone patio with a tiered basalt fountain offers a place to read or enjoy a drink.