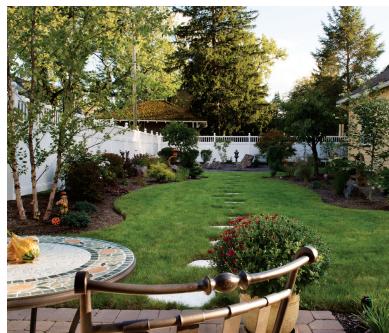

## WOODLAND DELIGHTS AND **VALUABLE FUNCTIONALITY**

The homeowner of a ranch home in a woodland setting wanted a connection between the front with its previously natural landscape (also by Broccolo) and backyard while increasing nighttime security with lighting. Broccolo achieved both by creating a natural but artistic setting with features that begged to be highlighted with lighting.

King embedded stepping stones into the existing patio and extended them all around the house into the back area for a connection between the gardens. "It's very structured and built but provides a beautiful, soothing feel that one would find in a natural setting," he says.