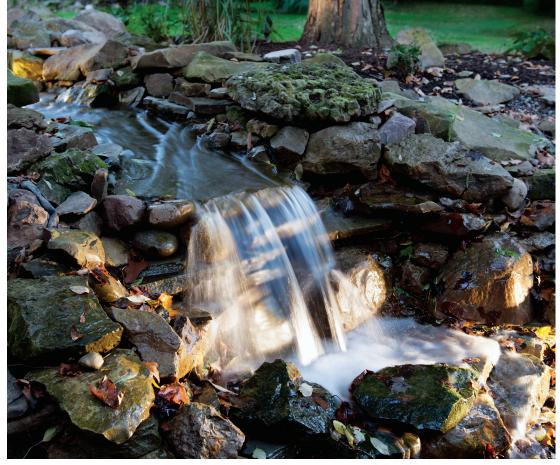

A traditional flagstone patio adjoins the existing deck. Farther away, an expansive patio, with cobblestone accents, offers a more casual environment. A babbling stream with small riffles, waterfalls, and pools connects

designnymagazine.com

the two. Landscape lighting draws attention to specimen trees and boulders while increasing overall visibility. The stream also accommodates the homeowner's four water-loving dogs. A fire pit balances the water feature and a walkway connects the patio to the front yard.