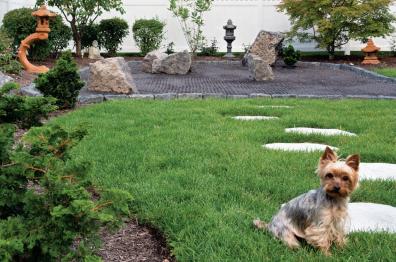

## **ASIAN FUSION**

He practices martial arts and bonsai. She loves traditional Western gardens and a country setting. Broccolo designed a space they could enjoy together.

Broccolo started with a secret garden effect. "It's a very specific way to create a flow to pull people in," says Brandon King, Broccolo's landscape consultant. Yet the gardens are close enough so the homeowners can enjoy each other's company while in their personal spaces. For him, black cobbles surround a Zen garden with raking stones. A trio of rocks defines the source of an adjustable plume of fire. For her, a traditional flagstone patio with a tiered basalt fountain offers a place to read or enjoy a drink.

King embedded stepping stones into the existing patio and extended them all around the house into the back area for a connection between the gardens. "It's very structured and built but provides a beautiful, soothing feel that one would find in a natural setting," he says.