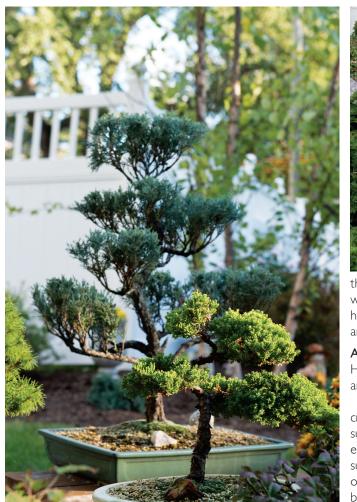

## **ASIAN FUSION**

He practices martial arts and bonsai. She loves traditional Western gardens and a country setting. Broccolo designed a space they could enjoy together.

Broccolo started with a secret garden effect. "It's a very specific way to create a flow to pull people in," says Brandon King, Broccolo's landscape consultant. Yet the gardens are close enough so the homeowners can enjoy each other's company while in their personal spaces. For him, black cobbles surround a Zen garden with raking stones. A trio of rocks defines the source of an adjustable plume of fire. For her, a traditional flagstone patio with a tiered basalt fountain offers a place to read or enjoy a drink.